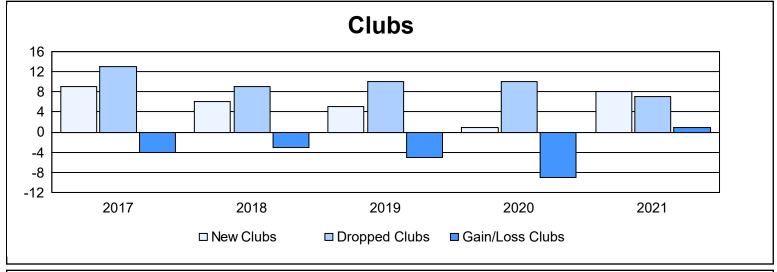

| Year      | New<br>Clubs | Dropped<br>Clubs | Gain/<br>Loss<br>Clubs | New<br>Members | Charter<br>Members | Reinstate<br>Members | Transfer<br>Members | Total<br>Member<br>Added | Total<br>Members<br>Dropped | Gain/<br>Loss<br>Members |
|-----------|--------------|------------------|------------------------|----------------|--------------------|----------------------|---------------------|--------------------------|-----------------------------|--------------------------|
| 2016-2017 | 9            | 13               | -4                     | 749            | 298                | 54                   | 136                 | 1,237                    | 1,218                       | 19                       |
| 2017-2018 | 6            | 9                | -3                     | 788            | 156                | 76                   | 114                 | 1,134                    | 1,458                       | -324                     |
| 2018-2019 | 5            | 10               | -5                     | 642            | 184                | 86                   | 88                  | 1,000                    | 1,169                       | -169                     |
| 2019-2020 | 1            | 10               | -9                     | 497            | 46                 | 135                  | 73                  | 751                      | 1,229                       | -478                     |
| 2020-2021 | 8            | 7                | 1                      | 824            | 221                | 76                   | 83                  | 1,204                    | 1,020                       | 184                      |
| Average   | 6            | 10               | -4                     | 700            | 181                | 85                   | 99                  | 1,065                    | 1,219                       | -154                     |